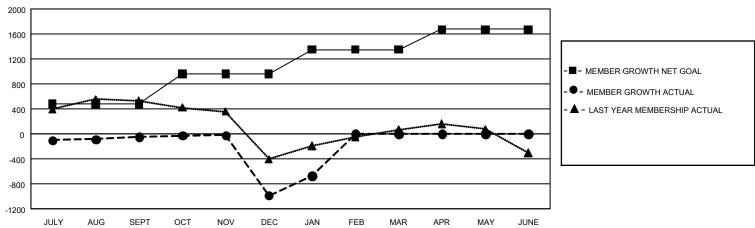

## GOALS AND ACTUAL MEMBERS CUMULATIVE

| DROPPED CLUBS: 34              |       | 296 CLUBS OF 684 ADDED 1 OR MORE<br>NEW MEMBERS | GENDER DISTRIBUTION  MALE 19,050 (81.62%) |                |       |
|--------------------------------|-------|-------------------------------------------------|-------------------------------------------|----------------|-------|
| DROPPED MEMBERS                |       |                                                 | FEMALE                                    | 4,289 (18.38%) |       |
| DECEASED                       | 61    | CLICK HERE FOR CUMULATIVE                       | TOTAL FAMILY UNIT MEMBERS                 |                | 7,611 |
| CLUB CANCELLED 677 OTHER 1,491 |       | MEMBERSHIP DATA                                 | FAMILY MEMBERS PAYING HALF DUES           |                | 3,989 |
|                                |       |                                                 |                                           |                |       |
| TOTAL                          | 2,229 |                                                 | 0000                                      |                |       |