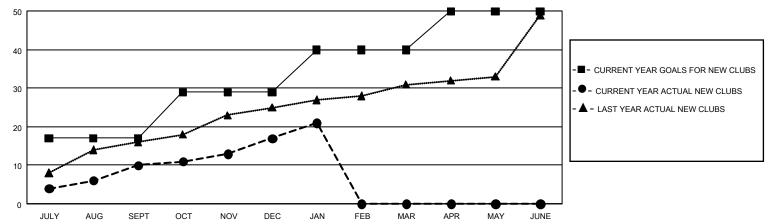

| 4             | JULY/AUG/SEPT         | 1,455                   | 713                     | 690                                                |  |
| OCT/NOV/DEC           | 36            | 7         | 30            | OCT/NOV/DEC           | 1,440                   | 451                     | 1,374                                              |  |
| JAN/FEB/MAR           | 33            | 4         | 0             | JAN/FEB/MAR           | 1,155                   | 598                     | 165                                                |  |
| APR/MAY/JUNE          | 30            | 0         | 0             | APR/MAY/JUNE          | 975                     | 0                       | 0                                                  |  |

## GOALS AND ACTUAL NEW CLUBS CUMULATIVE



## GOALS AND ACTUAL MEMBERS CUMULATIVE



| DROPPED CLUBS: 34              |       | 296 CLUBS OF 684 ADDED 1 OR MORE<br>NEW MEMBERS | GENDER DISTRIBUTION  MALE 19,050 (81.62%) |                |       |
|--------------------------------|-------|-------------------------------------------------|-------------------------------------------|----------------|-------|
| DROPPED MEMBERS                |       |                                                 | FEMALE                                    | 4,289 (18.38%) |       |
| DECEASED                       | 61    | CLICK HERE FOR CUMULATIVE                       | TOTAL FAMILY UNIT MEMBERS                 |                | 7,611 |
| CLUB CANCELLED 677 OTHER 1,491 |       | MEMBERSHIP DATA                                 | FAMILY MEMBERS